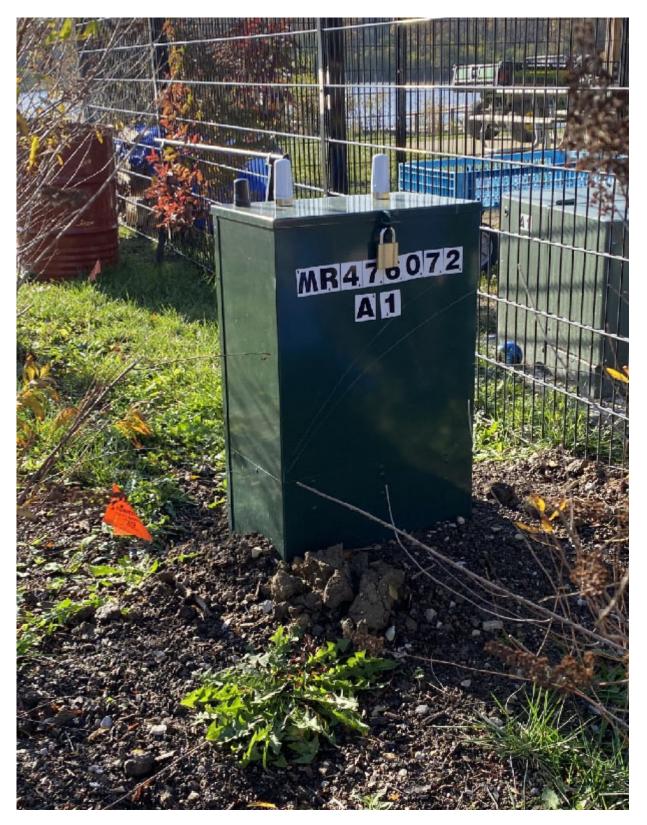

## NET-A-11026 - AERIAL VIEW



### NET-A-11026 – SOUTHEAST STREET VIEW



# ComEd AMI Project WO#: 17057995-36



## **EXAMPLE OF TRANSFORMER**



## **EXAMPLE OF PEDESTAL**



# Proposed splice pit. Coogle

NET-A-11026 – SOUTHEAST STREET VIEW

|                                                                                                                                                                                                                                                                                                                                                                                                                                                                                                                                                                                                                                                     | Permit Type            | Project Name                                                  | Office