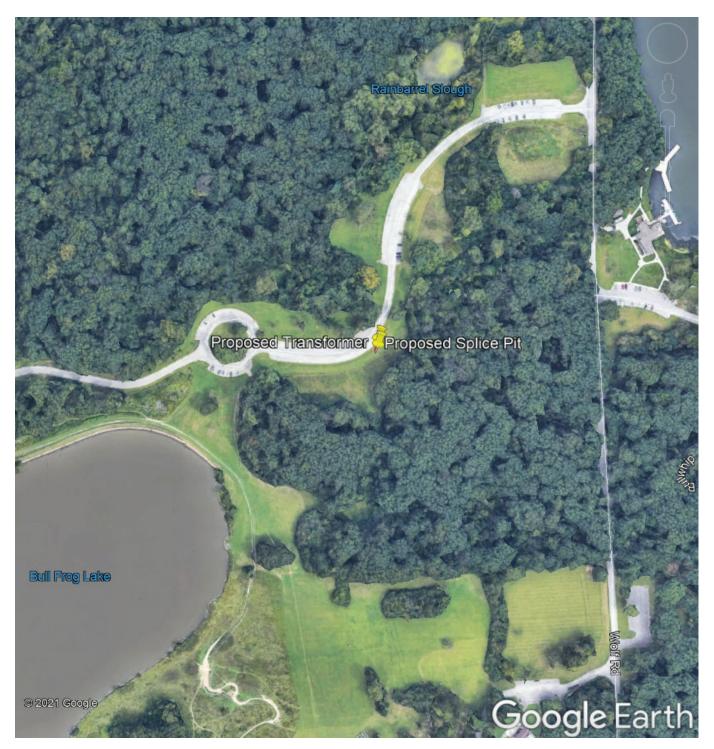

## NET-A-11026 - AERIAL VIEW



### NET-A-11026 – SOUTHEAST STREET VIEW



# ComEd AMI Project WO#: 17057995-36



## **EXAMPLE OF TRANSFORMER**



## **EXAMPLE OF PEDESTAL**



# Proposed splice pit. Coogle

NET-A-11026 – SOUTHEAST STREET VIEW

|