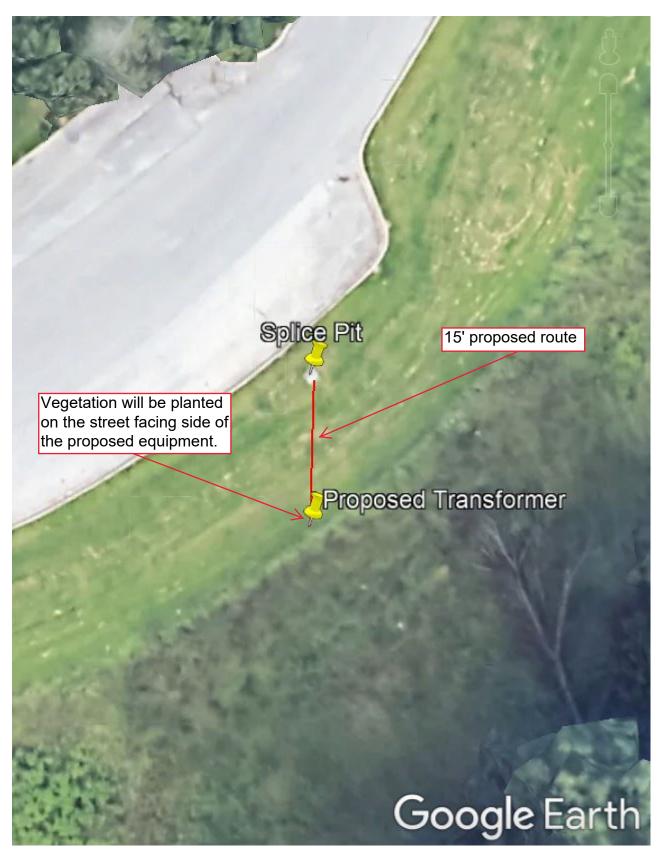

## NET-A-11026 - AERIAL VIEW



### NET-A-11026 – SOUTHEAST STREET VIEW



# ComEd AMI Project WO#: 17057995-36



## **EXAMPLE OF TRANSFORMER**



## **EXAMPLE OF PEDESTAL**



# Proposed splice pit. Coogle

NET-A-11026 – SOUTHEAST STREET VIEW

|                                                                                                                                                                                                                                                                                                                                                                                                                                                                                                                                                                                                                                                     | Permit Type            | Project Na