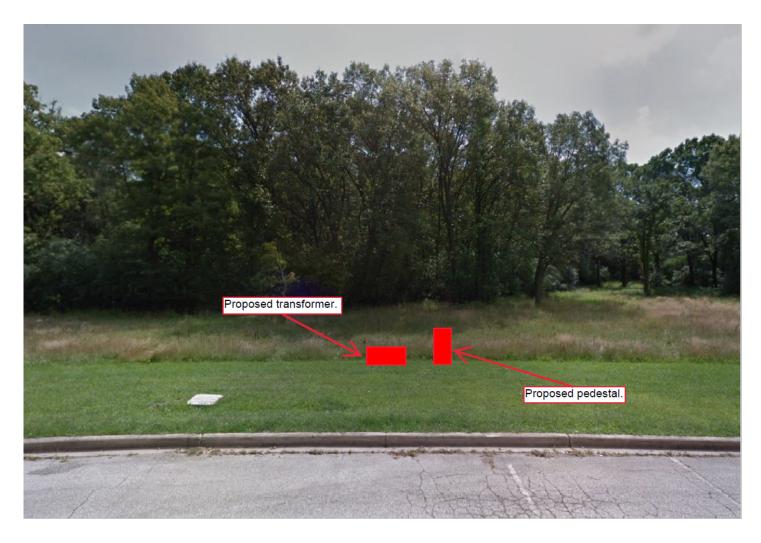

## NET-A-11026 - AERIAL VIEW



### NET-A-11026 – SOUTHEAST STREET VIEW



# ComEd AMI Project WO#: 17057995-36



## **EXAMPLE OF TRANSFORMER**



## **EXAMPLE OF PEDESTAL**



# Proposed splice pit. Coogle

NET-A-11026 – SOUTHEAST STREET VIEW

|