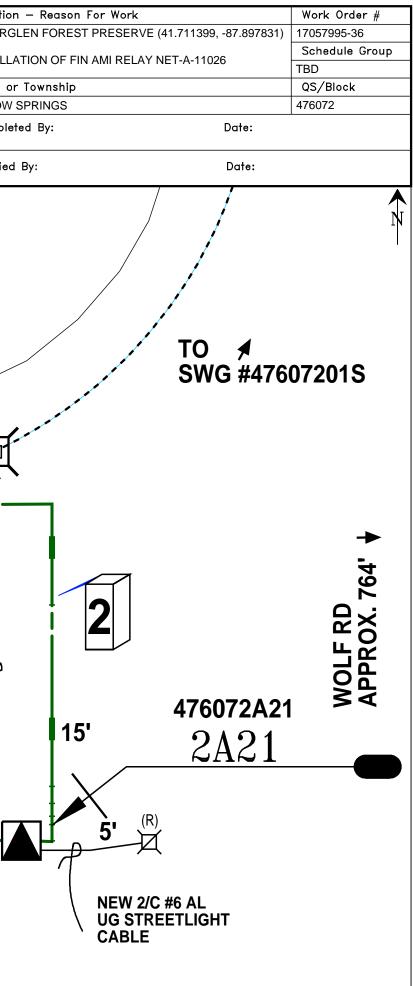

### NET-A-11026 – SOUTHEAST STREET VIEW

# Proposed splice pit. Coogle

NET-A-11026 – SOUTHEAST STREET VIEW

|                                                                                                                                                                                                                                                                                                                                                                                                                                                                                                                                                                                                                                                     | Permit Type            | Project Name                                                  | Office                              | Designer         | Locatior |
|-----------------------------------------------------------------------------------------------------------------------------------------------------------------------------------------------------------------------------------------------------------------------------------------------------------------------------------------------------------------------------------------------------------------------------------------------------------------------------------------------------------------------------------------------------------------------------------------------------------------------------------------------------|------------------------|---------------------------------------------------------------|-------------------------------------|------------------|----------|
| AMI RELAY ID: MPR476072A2                                                                                                                                                                                                                                                                                                                                                                                                                                                                                                                                                                                                                           | **SEE TABLE            | 0000297970                                                    | CRESTWOOD                           | JANET CHERIAN    | WATERG   |
|                                                                                                                                                                                                                                                                                                                                                                                                                                                                                                                                                                                                                                                     | Permit Number          | SR #                                                          | JWA #                               | Phone #          |          |
| FEEDER MAP: 12 KV D9312 (PAGE# 7 OF 7)                                                                                                                                                                                                                                                                                                                                                                                                                                                                                                                                                                                                              | PENDING                | 05120198                                                      | N/A                                 | (312)763-2198    |          |
|                                                                                                                                                                                                                                                                                                                                                                                                                                                                                                                                                                                                                                                     | Joint Work Contact     | SER/CWA #                                                     | Phone RO #                          | PD #             | Town or  |
| *LABEL PER C7493                                                                                                                                                                                                                                                                                                                                                                                                                                                                                                                                                                                                                                    | N/A                    | N/A                                                           | N/A                                 | N/A              | WILLOW   |
| *MAINTAIN CLEARANCE PER C7500, C5285<br>**CITY(WILLOW SPRINGS) & PALOS TOWNSHIP                                                                                                                                                                                                                                                                                                                                                                                                                                                                                                                                                                     | Date Issued: 2021.05.0 |                                                               | Contingent WO #s                    | N/A              | Complet  |
| RD, COOK COUNTY FOREST PRESERVE                                                                                                                                                                                                                                                                                                                                                                                                                                                                                                                                                                                                                     | 0.0                    | 50.0 100.0 FT                                                 |                                     | Page 1 of 1      | Verified |
| LOCATION 1: SPLICE PIT<br>(41.711332, -87.897410)<br>-REMOVE CONCRETE COVER<br>-DIG SPLICE PIT<br>-REPLACE EXISTING JOINT WITH 2-STRAIGHT JOINTS<br>PER C6038.AE<br>LOCATION 2: CABLE 1-3<br>-DIRECT BURY PROPOSED 2/C- #2 AL EXCcJ PRIMARY<br>CABLE BETWEEN LOCATION 1 AND 3<br>LOCATION 3: TRANSFORMER #476072A2<br>(41.711288, -87.897409)<br>-INSTALL NEW 25 KVA TRANSFORMER PER C5318.A0A<br>-INSTALL NEW 25 KVA TRANSFORMER PER C5318.A0A<br>-INSTALL AMI RELAY PER C9925.0S ON A NEW<br>COMED 3-PHASE SERVICE PEDESTAL PER C5283.D<br>-INSTALL 2/C #6 AAC UG STREET LIGHT CABLE TO<br>NEW PEDESTAL APPROXIMATELY 5'<br>EAST OF TRF #476072A2 | QT<br>476              | W 95TH ST<br>APPROX. 183<br>R SEC<br>5072<br>PRESERVE<br>LOT* |                                     |                  |          |
| *CALL JULIE 1-800-892-0123 PRIOR TO DIGGING<br>*CONSTRUCTION TO CONFIRM THE RECEIPT OF PERMITS<br>PRIOR TO STARTING WORK.<br>COPIES OF ALL REQUIRED PERMITS SHALL<br>BE ON JOB SITE AT ALL TIMES.                                                                                                                                                                                                                                                                                                                                                                                                                                                   |                        |                                                               |                                     | 1                |          |
| KDM CONTACT INFO:<br>MATEO ALVARADO<br>MALVARADO@KDMENGINEERING.COM<br>312-763-2198 EXT 2007<br>**WORK MAY REQUIRE COORDINATION WITH CUSTOMER<br>TO ACCESS EXISTING CONDUIT                                                                                                                                                                                                                                                                                                                                                                                                                                                                         | 600' 4" PVC<br>1/c 2   | EXCCJ                                                         | PROPOSED<br>#2 AL- EXCc.<br>PRIMARY |                  | 15'      |
|                                                                                                                                                                                                                                                                                                                                                                                                                                                                                                                                                                                                                                                     |                        | 4<br>FIA                                                      |                                     | 6072A2<br>25-B 3 |          |