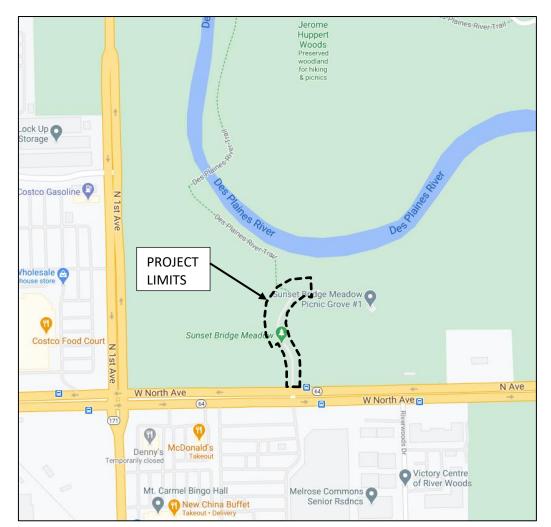

## Attachment 2. Project Location Map & Project Limits Map

Figure 1. Cook County Project Location

Figure 2. Sunset Bridge Meadow Project Limits