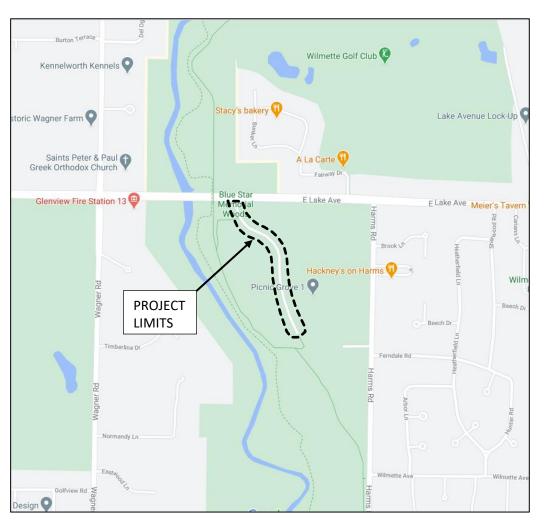

### Site: Harms Woods Central

Communities and...

Figure 1. Cook County Project Location

Figure 2. Blue Star Memorial Woods Project Limits