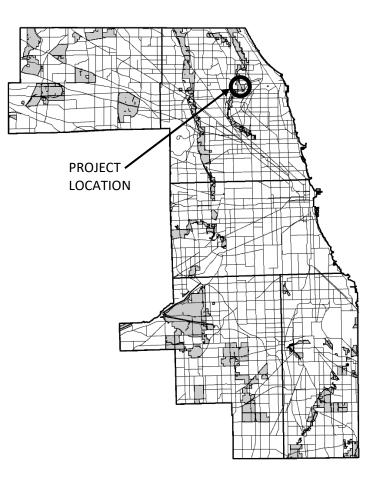

# Attachment 3. Project Location Map & Project Limits Map

### Site: Harms Woods Central

Communities and...

Figure 1. Cook County Project Location

Figure 2. Blue Star Memorial Woods Project Limits