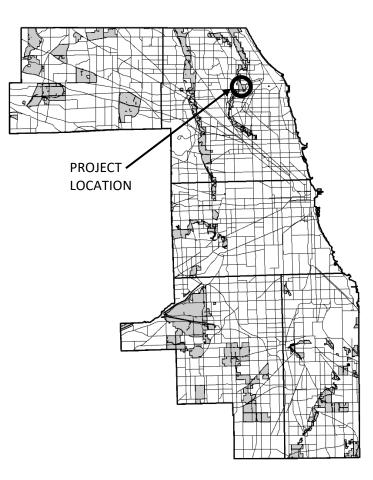

## Attachment 5. Project Location Map & Project Limits Map

Figure 1. Cook County Project Location

Figure 2. Blue Star Memorial Woods Project Limits