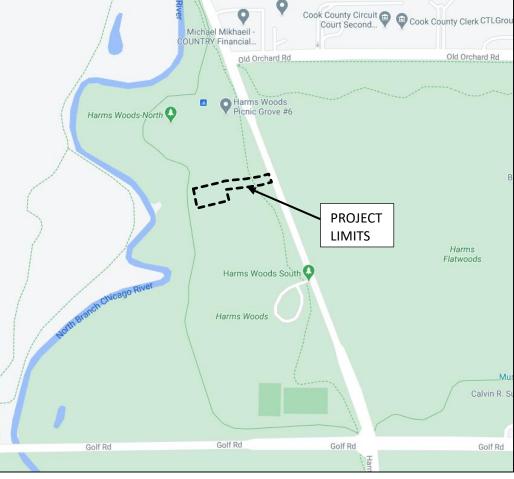

# Attachment 4. Project Location Map & Project Limits Map

#### Site: Harms Woods North

Communities and...

O

Figure 1. Cook County Project Location

Figure 2. Blue Star Memorial Woods Project Limits