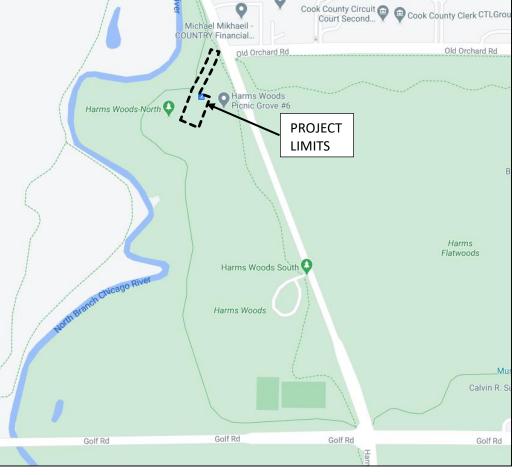

## Attachment 5. Project Location Map & Project Limits Map

Figure 1. Cook County Project Location

Figure 2. Blue Star Memorial Woods Project Limits