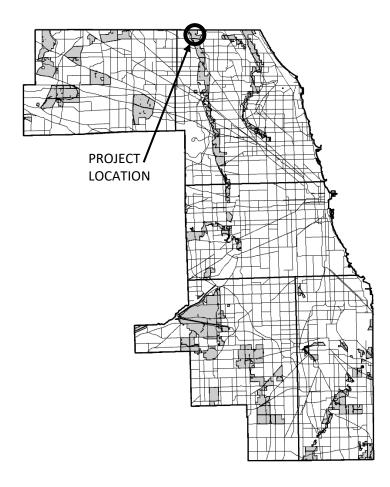

# **Site: Northwestern Woods**

Figure 1. Cook County Project Location

Figure 2. Northwestern Woods Project Limits