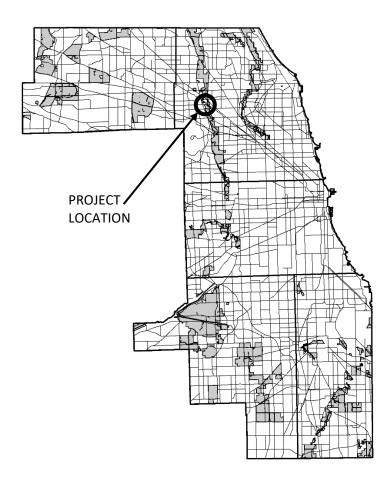

# **Site: Campground Road Woods**

Figure 1. Cook County Project Location

Figure 2. Campground Road Woods Project Limits