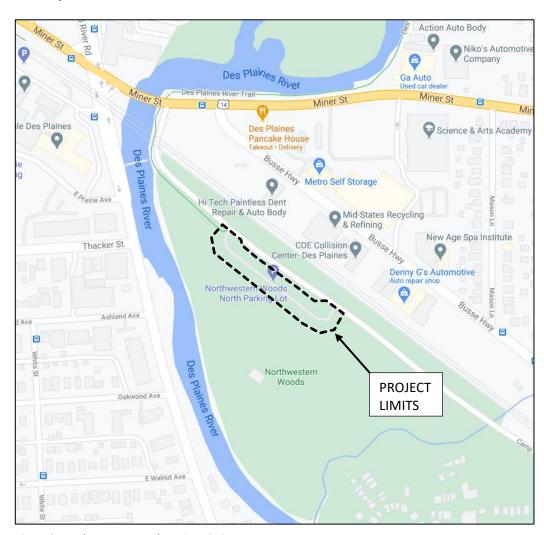

# **Site: Northwestern Woods**

Figure 1. Cook County Project Location

Figure 2. Northwestern Woods Project Limits