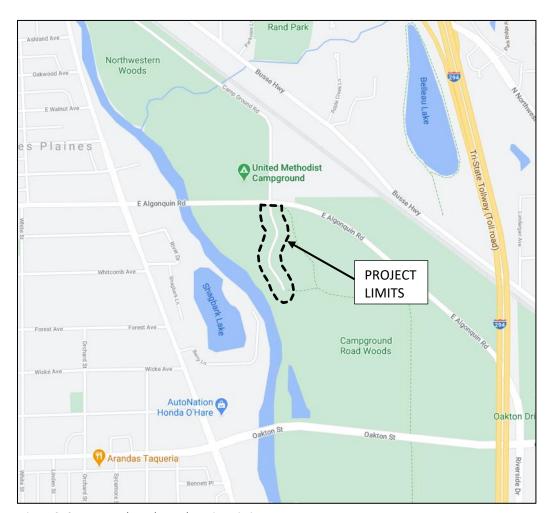

# **Site: Campground Road Woods**

Figure 1. Cook County Project Location

Figure 2. Campground Road Woods Project Limits