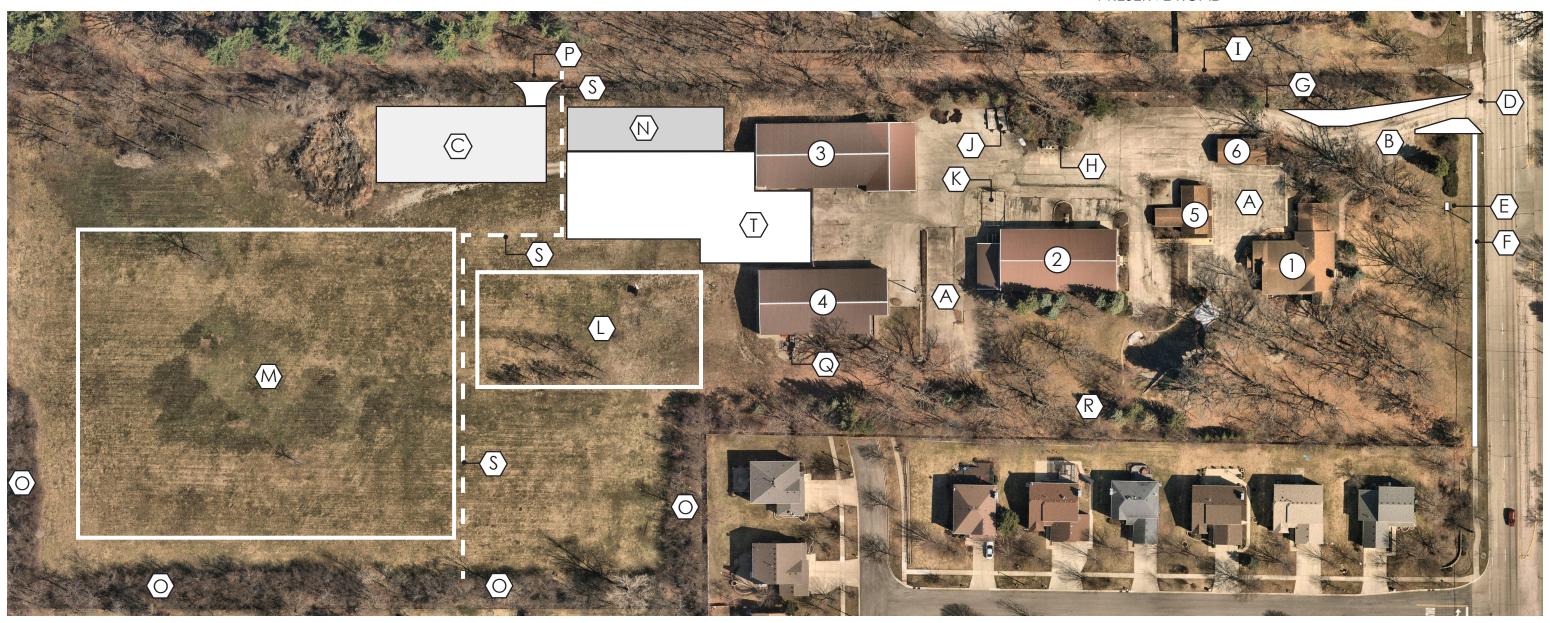

## **LEGEND**

- (1) ADMIN. OFFICE
- (4) STORAGE (NOT HEATED)
- (2) MAINT. GARAGE
- DEMO EXISTING BUIDLING NEW MAINT. OFFICE/BREAK ROOM
- (NOT HEATED)
- (3) VEHICLE STORAGE (6) DEMO EXISTING BUILDING ADD ADDITIONAL PAVED PARKING
- $\langle A \rangle$  Staff Parking
- (B) PUBLIC PARKING
- **FUTURE GARDEN** PARKING
  - WIDEN FRONT **ENTRANCE DRIVE**
- NEW MONUMENT
- CONTINUE EXISTING SIDEWALK
- EXISTING SECURITY GATE
- $\langle H \rangle$  existing fuel tank  $\langle L \rangle$
- FOREST PRESERVE (M) ROAD
- DUMPSTERS
- $\langle K \rangle$  hoop storage
- **FUTURE TREE** NURSERY

- **FUTURE COMMUNITY GARDEN PLOTS**
- $\langle N \rangle$  BULK DRY MATERIAL STORAGE
- EXISTING LANDSCAPE BUFFER TO REMAIN
- POSSIBLE DRIVEWAY **CONNECTION TO FOREST** PRESERVE ROAD
- $\langle Q \rangle$  rain water collection
- WEST PROPERTY LINE DRAINAGE RUN-OFF
- FENCE SEPARATING **COMMUNITY GARDENS** FROM MAINT. FACILITY
- NEW PAVED AREA