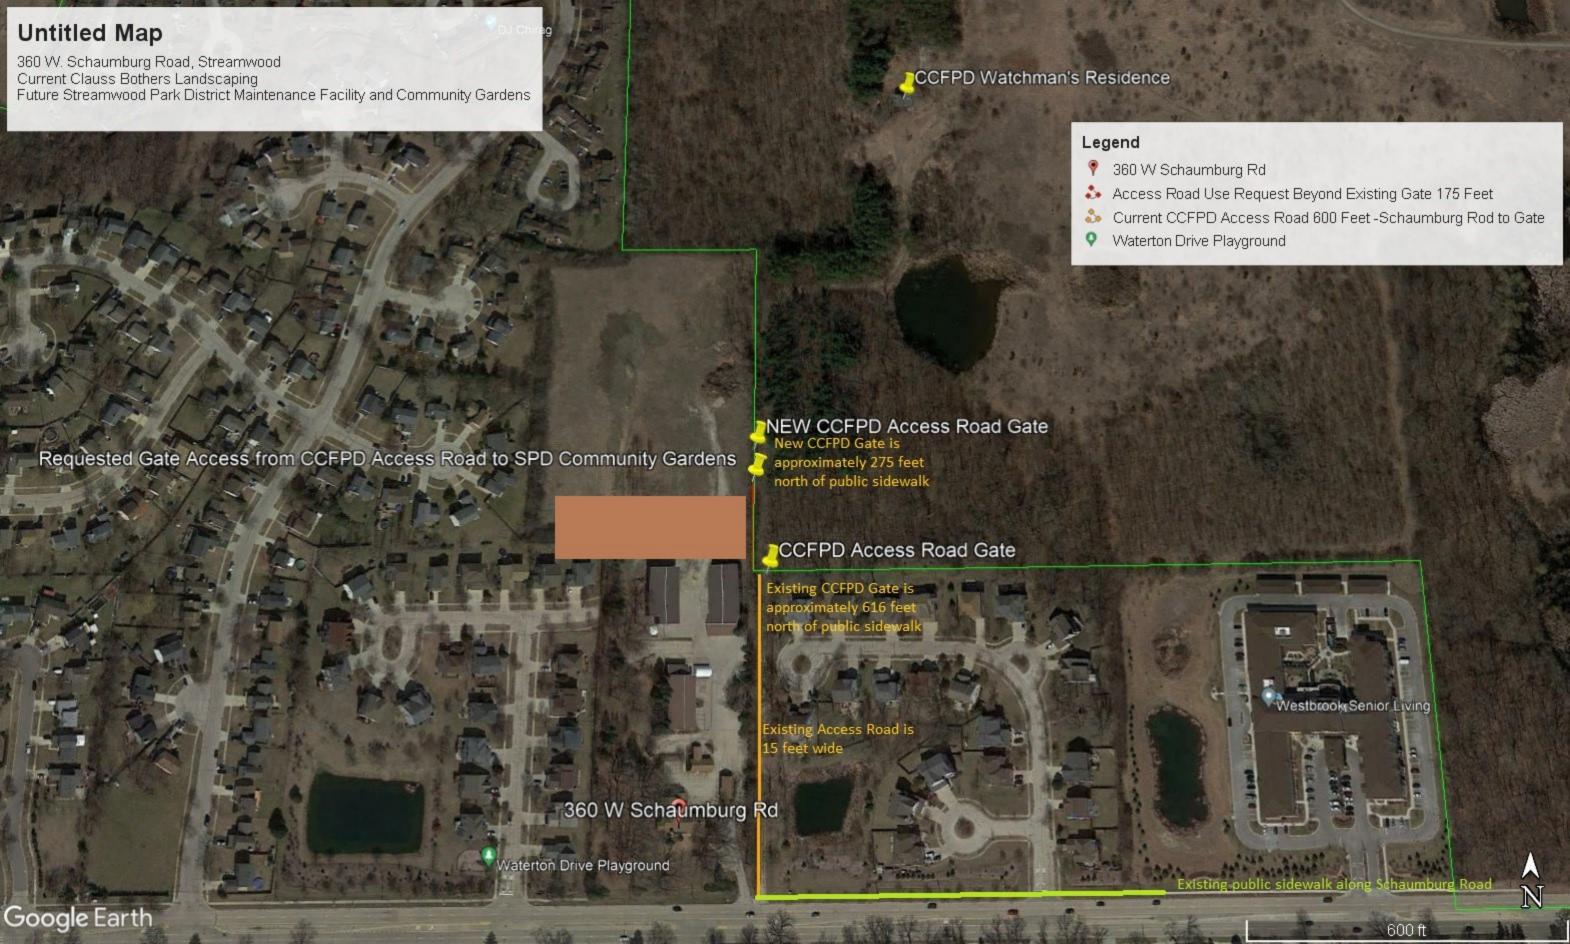

## **LEGEND**

- (1) ADMIN. OFFICE
- (4) STORAGE (NOT HEATED)
- (2) MAINT. GARAGE
- DEMO EXISTING BUIDLING NEW MAINT. OFFICE/BREAK ROOM
- (NOT HEATED)
- (3) VEHICLE STORAGE (6) DEMO EXISTING BUILDING ADD ADDITIONAL PAVED PARKING
- $\langle A \rangle$  Staff Parking
- (B) PUBLIC PARKING
- **FUTURE GARDEN** PARKING
  - WIDEN FRONT **ENTRANCE DRIVE**
- NEW MONUMENT
- CONTINUE EXISTING SIDEWALK
- EXISTING SECURITY GATE
- $\langle H \rangle$  existing fuel tank  $\langle L \rangle$
- FOREST PRESERVE (M) ROAD
- DUMPSTERS
- $\langle K \rangle$  hoop storage
- **FUTURE TREE** NURSERY

- **FUTURE COMMUNITY GARDEN PLOTS**
- $\langle N \rangle$  BULK DRY MATERIAL STORAGE
- EXISTING LANDSCAPE BUFFER TO REMAIN
- POSSIBLE DRIVEWAY **CONNECTION TO FOREST** PRESERVE ROAD
- $\langle Q \rangle$  rain water collection
- WEST PROPERTY LINE DRAINAGE RUN-OFF
- FENCE SEPARATING **COMMUNITY GARDENS** FROM MAINT. FACILITY
- NEW PAVED AREA