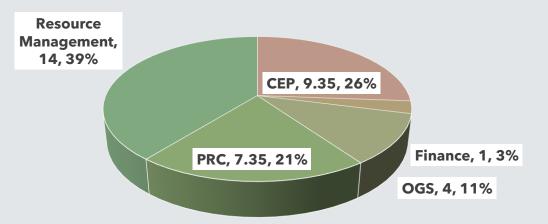

| Dept                  | Amendments FTE | FY23 FTE | Total |
|-----------------------|----------------|----------|-------|
| CEP                   | 9.35           | -0.85    | 8.5   |
| Facilities            | 0              | 3        | 3     |
| Finance               | 1              | 1        | 2     |
| Human Resources       | 0              | 1        | 1     |
| Law Enforcement       | 0              | 2        | 2     |
| Legal                 | 0              | 1        | 1     |
| OGS                   | 4              | 3        | 7     |
| PRC                   | 7.35           | 0        | 7.35  |
| Resource Management   | 14             | 0        | 14    |
| Landscape Maintenance | 0              | 0.5      | 0.5   |
|                       | 35.7           | 10.65    | 46.35 |