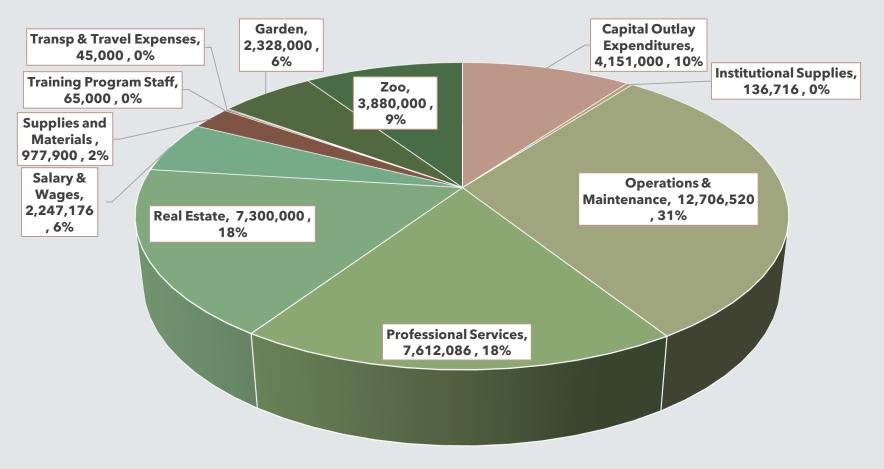

### **Amendments by Expenditures**

| Account                             | Amount     |
|-------------------------------------|------------|
| Capital Outlay Expenditures         | 4,151,000  |
| Institutional Supplies              | 136,716    |
| <b>Operations &amp; Maintenance</b> | 12,706,520 |
| <b>Professional Services</b>        | 7,612,086  |
| Real Estate                         | 7,300,000  |
| Salary & Wages                      | 2,247,176  |
| Supplies and Materials              | 977,900    |
| Training Program Staff              | 65,000     |
| Transp & Travel Expenses            | 45,000     |
| Garden                              | 2,328,000  |
| Zoo                                 | 3,880,000  |
|                                     | 41,449,398 |

- Capital Outlay Expenditures Institutional Supplies
- Real Estate

- Salary & Wages

- Transp & Travel Expenses Garden

- Operations & MaintenanceProfessional Services
- Supplies and Materials
- Training Program Staff

■ Zoo