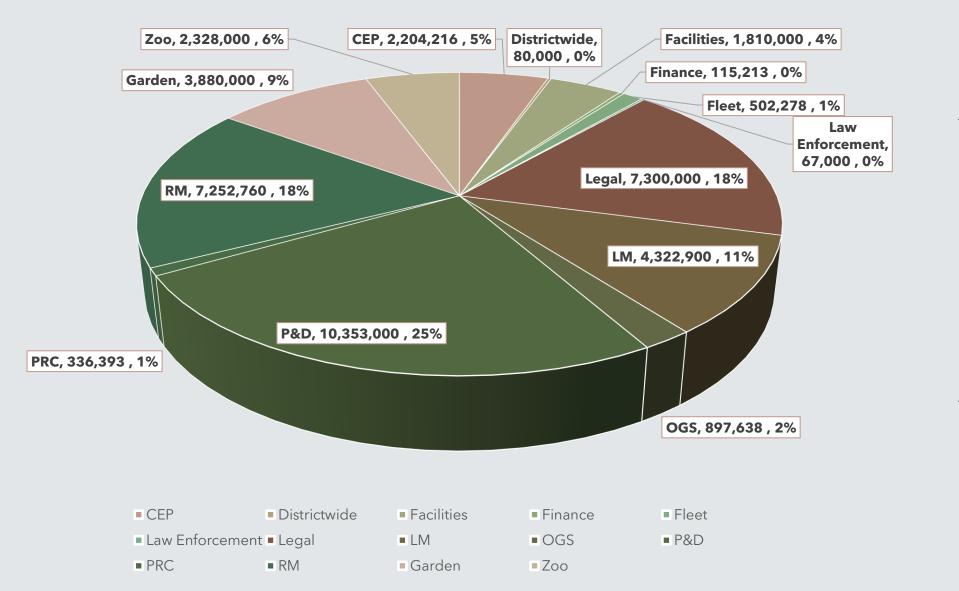

### **Amendments by Department**

| Department          | Recommendation |
|---------------------|----------------|
| CEP                 | 2,204,216      |
| Districtwide        | 80,000         |
| Facilities          | 1,810,000      |
| Finance             | 115,213        |
| Fleet               | 502,278        |
| Law Enforcement     | 67,000         |
| Legal (Real Estate) | 7,300,000      |
| LM                  | 4,322,900      |
| OGS                 | 897,638        |
| P&D                 | 10,353,000     |
| PRC                 | 336,393        |
| RM                  | 7,252,760      |
| Garden              | 3,880,000      |
| Zoo                 | 2,328,000      |
| Total:              | 41,449,398     |