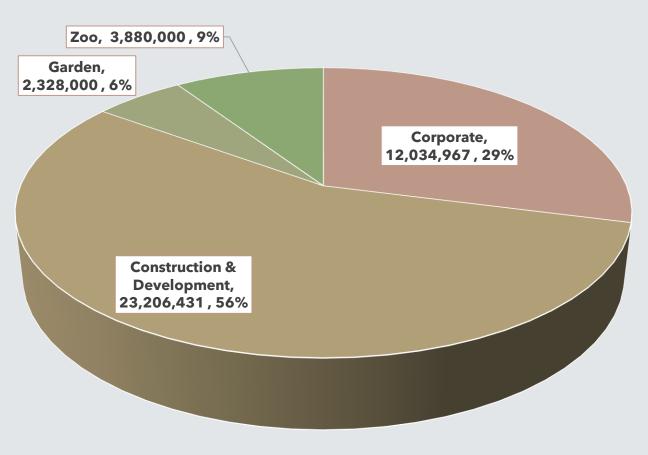

## **Amendment: Revenue by Fund**

| Fund                       | Recommendation  |
|----------------------------|-----------------|
| Corporate                  | 12,034,967      |
| Construction & Development | 23,206,431      |
| Garden                     | 2,328,000       |
| Zoo                        | 3,880,000       |
| То                         | tal: 41,449,398 |