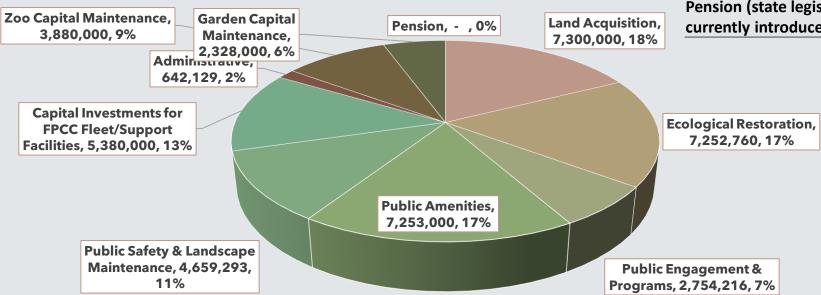

## Land Acquisition7,300,000Ecological Restoration7,252,760

Public Engagement & Programs 2,754,216

Public Amenities 7,253,000

Public Safety & Landscape Maintenance 4,659,293

Capital Investments for FPCC Fleet/Support Facilities 5,380,000

Administrative 642,129

**Zoo Capital Maintenance** 3,880,000

Garden Capital Maintenance 2,328,000

Pension (state legislation required to increase funding currently introduced in the General Assembly)

Total: 41,449,398

- Land Acquisition
- Public Engagement & Programs
- Public Safety & Landscape Maintenance

**Amendment: Amendments by Allocations** 

- Administrative
- Garden Capital Maintenance

- Ecological Restoration
- Public Amenities
- Capital Investments for FPCC Fleet/Support Facilities
- Zoo Capital Maintenance
- Pension